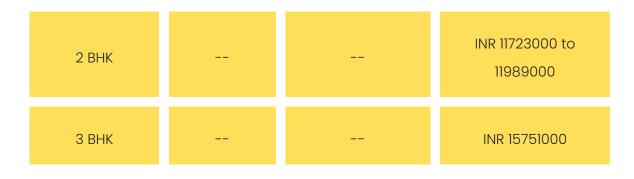

### BUILDING LAYOUT

| Tower Name                          | Number<br>of Lifts | Total<br>Floors | Flats<br>per<br>Floor | Configurations       | Dwelling<br>Units |
|-------------------------------------|--------------------|-----------------|-----------------------|----------------------|-------------------|
| Rustomjee<br>LA Familia -<br>Wing A | 4                  | 52              | 8                     | 1 ВНК,2 ВНК,3<br>ВНК | 416               |