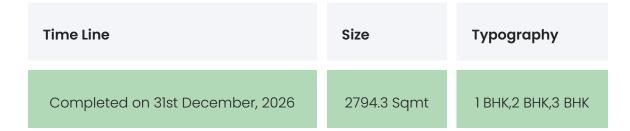

### BUILDING LAYOUT

| Tower Name                          | Number<br>of Lifts | Total<br>Floors | Flats<br>per<br>Floor | Configurations       | Dwelling<br>Units |
|-------------------------------------|--------------------|-----------------|-----------------------|----------------------|-------------------|
| Rustomjee<br>LA Familia -<br>Wing A | 4                  | 52              | 8                     | 1 ВНК,2 ВНК,3<br>ВНК | 416               |