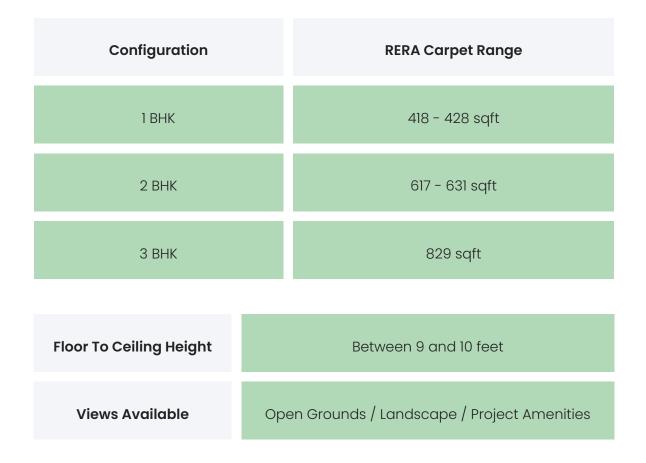

### BUILDING LAYOUT

| Tower Name                          | Number<br>of Lifts | Total<br>Floors | Flats<br>per<br>Floor | Configurations       | Dwelling<br>Units |
|-------------------------------------|--------------------|-----------------|-----------------------|----------------------|-------------------|
| Rustomjee<br>LA Familia -<br>Wing A | 4                  | 52              | 8                     | 1 ВНК,2 ВНК,3<br>ВНК | 416               |

### FLAT INTERIORS

| Flooring                     | Vitrified Tiles,Anti Skid Tiles                                                                                                                          |
|------------------------------|----------------------------------------------------------------------------------------------------------------------------------------------------------|
| Joinery, Fittings & Fixtures | Sanitary Fittings,Kitchen Platform,Light<br>Fittings,Stainless Steel Sink,Brass<br>Joinery,Concealed copper wiring,Electrical<br>Sockets / Switch Boards |
| Finishing                    | Luster Finish Paint,Anodized Aluminum / UPVC<br>Window Frames,Dry Walls,Laminated flush<br>doors,Double glazed glass windows                             |
| HVAC Service                 | VRV / VRF System,Split / Box A/C Provision                                                                                                               |
| Technology                   | Optic Fiber Cable                                                                                                                                        |
| White Goods                  | Water Purifier,Air Conditioners                                                                                                                          |