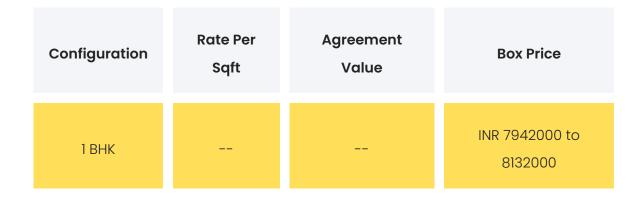

### BUILDING LAYOUT

| Tower Name                          | Number<br>of Lifts | Total<br>Floors | Flats<br>per<br>Floor | Configurations       | Dwelling<br>Units |
|-------------------------------------|--------------------|-----------------|-----------------------|----------------------|-------------------|
| Rustomjee<br>LA Familia -<br>Wing A | 4                  | 52              | 8                     | 1 ВНК,2 ВНК,3<br>ВНК | 416               |